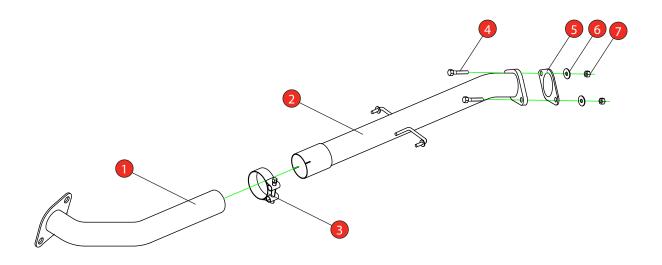

Estimated Fitting Time: 90 Minutes

| NO.     | PART NO.   | DESCRIPTION              | QTY |  |  |
|---------|------------|--------------------------|-----|--|--|
| 1       | 047TY      | Front Pipe               | 1   |  |  |
| 2       | 048TY      | GPF Delete               | 1   |  |  |
| Fit Kit |            |                          |     |  |  |
| 3       | Z016.10062 | 79mm H/D Clamp           | 1   |  |  |
| 4       | Z017.10096 | M10 x 40mm Hex Head Bolt | 2   |  |  |
| 5       | Z033.10065 | Gasket                   | 1   |  |  |
| 6       | Z017.11015 | M10 Washer               | 2   |  |  |
| 7       | Z017.10113 | M10 Nut                  | 2   |  |  |